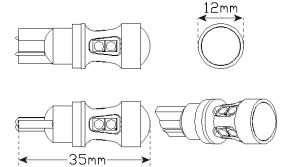

## **Fitting Instructions**

Fit wedge end into connector of lamp holder.

2001m Effective Lumens 360°

Beam Angle

10 Year Warranty