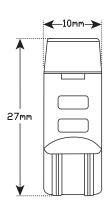

# **T10 Replacement LED Globe**

- CANbus Compatible
- 10 High Brightness SMD LEDs
- Reverse Polarity Protected
- 50,000 Hours Lifespan
- 32V Over Voltage Protection
- Cool White 6500K

**Function** T10 White

Voltage 12-24V

LED Qty 10

**Lumens** 200m Effective

**Fitting** Wedge

**Draw** @12V 0.16A





Part No. T10WM





## **Fitting Instructions**

Fit wedge end into connector of lamp holder.

2001m Effective Lumens 360°

Beam Angle

10 Year Warranty



#### **T10 Micro Size LED Globe**

85lm

360° Beam Angle

10 Year Warranty

• T10 Wedge Fitting

• 320° Beam Angle

Polarity Protected

• 20'000 Hrs Lifespan

• 12 Volt Only

• 10 Year Warranty

**Function** T10 White **Voltage** 12 Volt Only

**LED Qty** 3 SMD

**Lumens** 85m Effective

**Fitting** Wedge

**Draw @13.8V** 0.06A







Part No. T10W-12

# Colour temperature scale OOK 3000K 4000K 5000K 6000K 7000

### **Fitting Instructions**

Fit wedge end into connector of lamp holder.